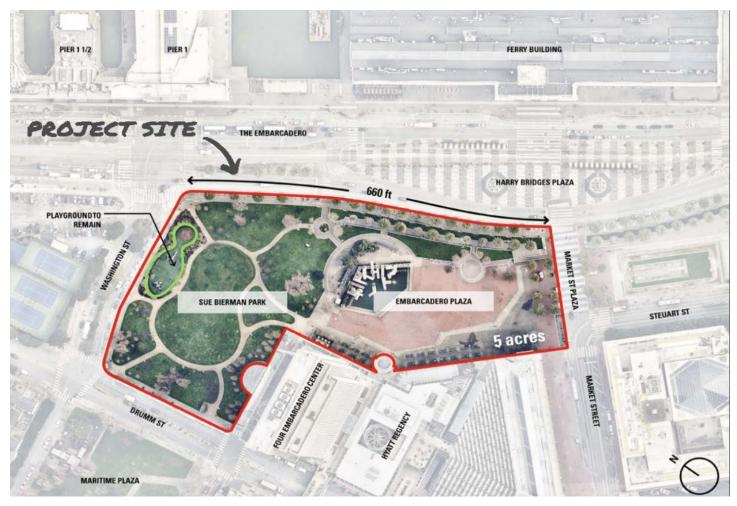

## Planned Renovation: Sue Bierman Park & Embarcadero Plaza Comments Requested

SF Parks and Recreation is proposing to renovate Embarcadero Plaza and Sue Bierman Park. You have the opportunity to make your comments heard NOW.